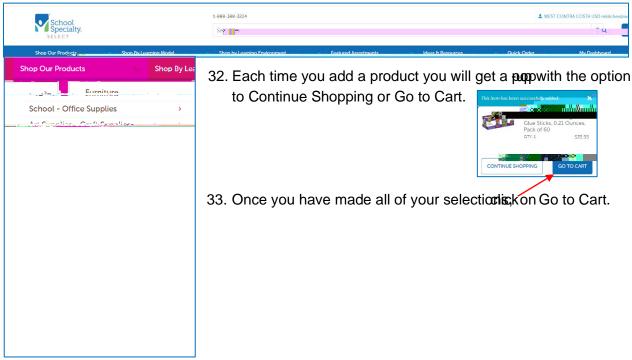

## **E-Procurement Instructions**

You are now ready toshop online at School Specialty

31. You will be transferred to the vendors website where you can select the items you wish to purchase.

34. Your cart will open so that you can review yitems and make any corrections or changes.