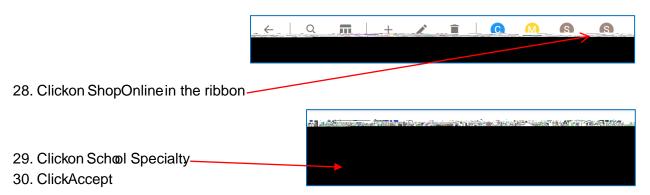

## **E-Procurement Instructions**

You are now ready toshop online at School Specialty

31. You will be transferred to the vendors website where you can select the items you wish to purchase.

34. Your cart will open so that you can review yitems and make any corrections or changes.